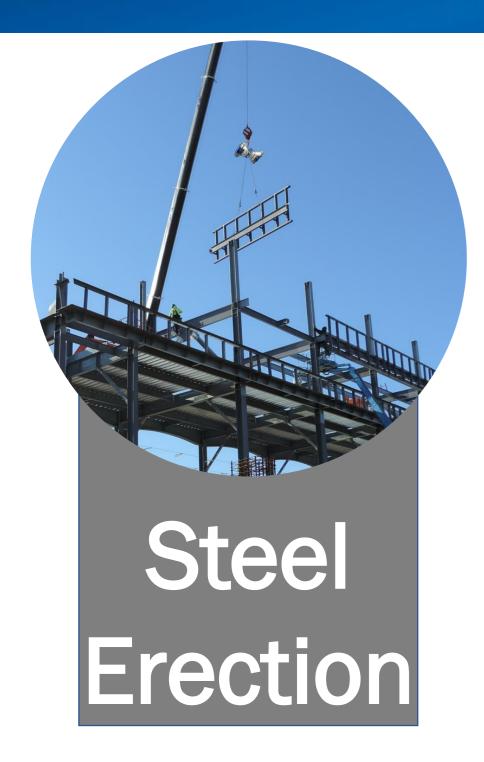

### Steel Erection

No more Christmas tree-ing **Safe, precise** tower crane erecting