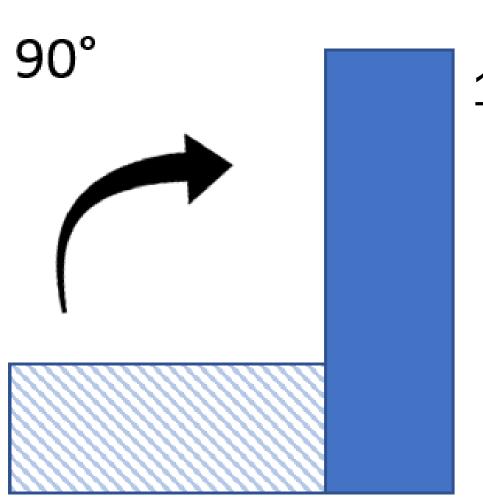

### How the LSS Works

### LSS Specs

- Auto/Direct Rotational Control:
  - •66,000 lbs.
- Operations Time: 8 hr.
- Rotate loads

15 sec.

30 sec.