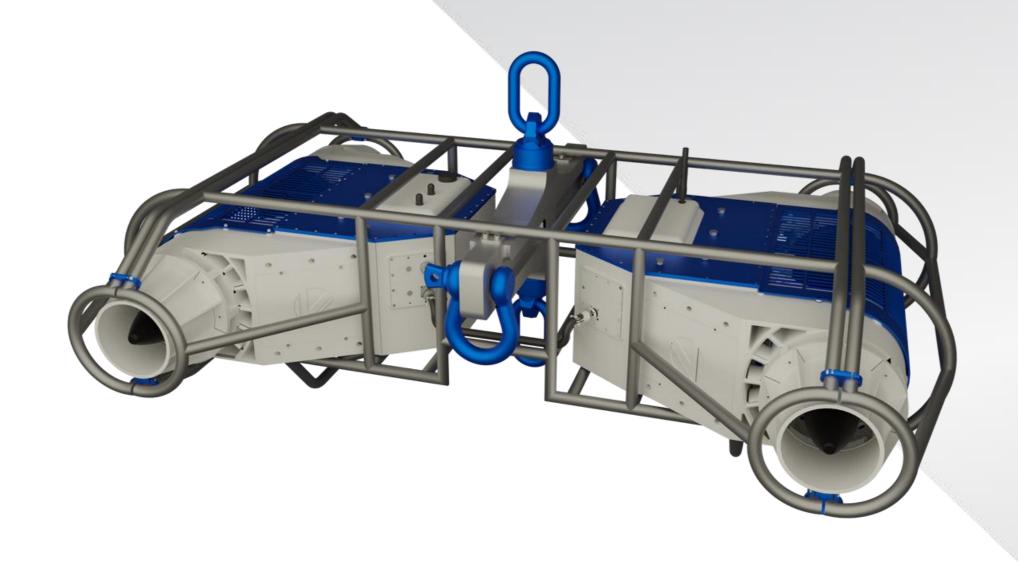

#### Vita Inclinata Technologies

Load Stability
System

Innovative Load Stability Hardware

### LSS-SL Sling Load

Thrust Propelled

Stabilization

Battery
Operated

Swing and Rotation Control

### How the LSS Works

### LSS Specs

- Auto/Direct Rotational Control:
  - •66,000 lbs.
- Operations Time: 8 hr.
- Rotate loads

15 sec.

30 sec.

#### **Core Features**

Precise Control – Auto/Manual

Adaptive Stabilization – All Loads