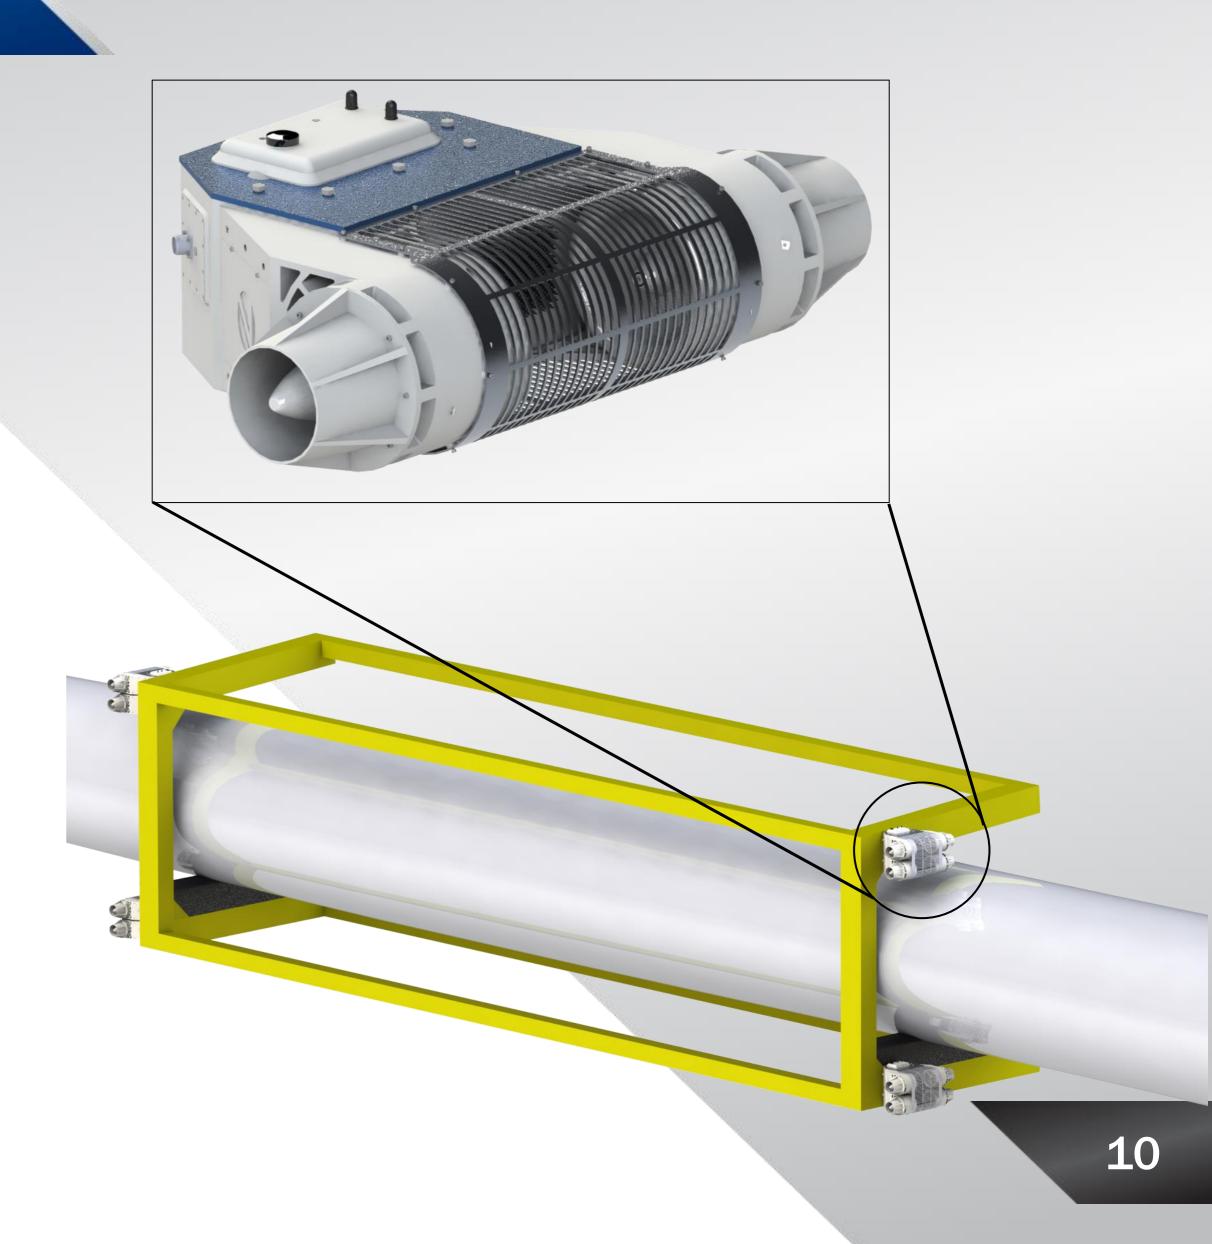

### How the LSS Works

### LSS Specs

- Auto/Direct Rotational Control:
  - •66,000 lbs.
- Operations Time: 8 hr.
- Rotate loads

15 sec.

30 sec.

#### **Core Features**

Precise Control – Auto/Manual

Adaptive Stabilization – All Loads