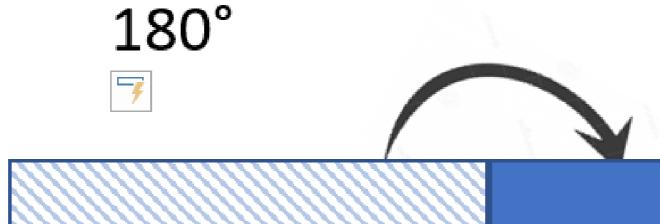

### How the LSS Works

### LSS Specs

- Auto/Direct Rotational Control:
  - •66,000 lbs.
- Operations Time: 8 hr.
- Rotate loads

15 sec.

30 sec.