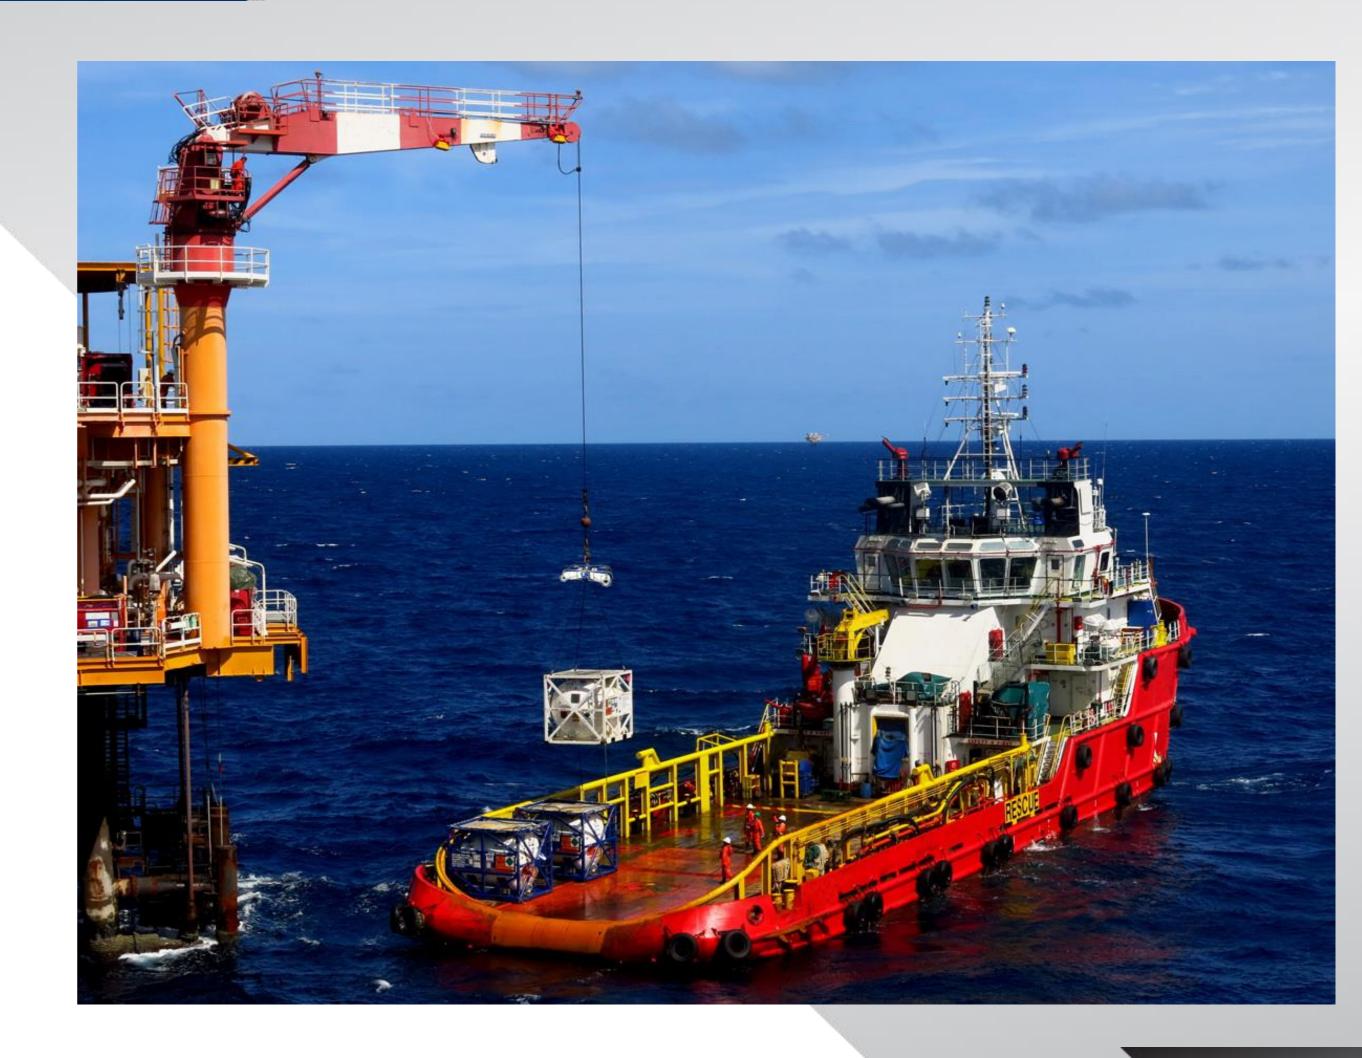

#### Oil and Gas

#### Solution to Downtime:

Ship to Shore Transfers
Ship to Ship Transfers
Ship to Offshore Platform
Transfers