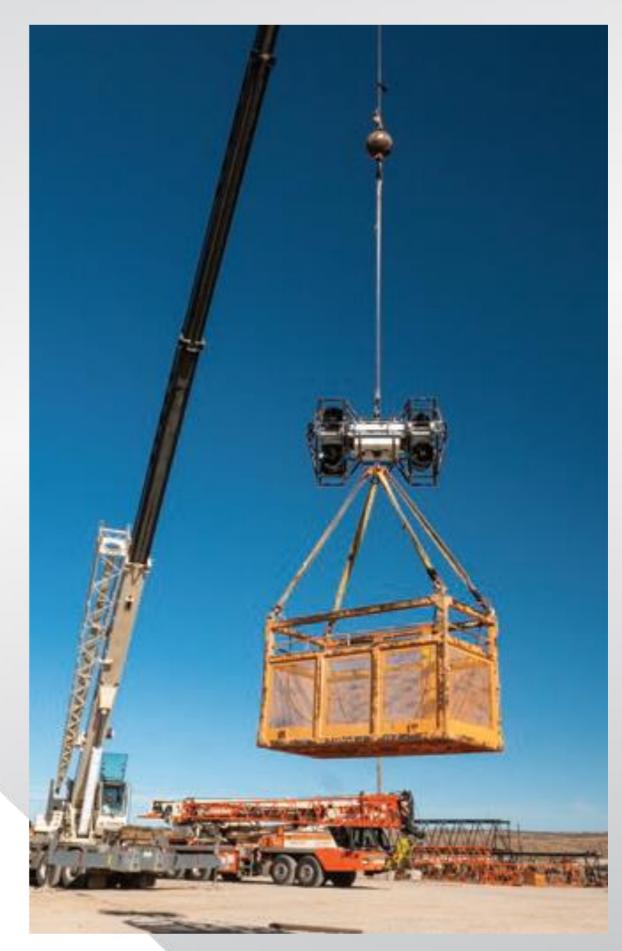

#### Vita Inclinata Technologies

Load Stability
System

Innovative Load Stability Hardware





### LSS-SL Sling Load

Thrust Propelled

Stabilization

Battery
Operated

Swing and Rotation Control





### How the LSS Works



### LSS Specs

- Auto/Direct Rotational Control:
  - •66,000 lbs.
- Operations Time: 8 hr.
- Rotate loads



15 sec.



30 sec.



#### **Core Features**

Precise Control – Auto/Manual

Adaptive Stabilization – All Loads



### Why the LSS

#### Benefits:

No Taglines

Faster, Safer Lifting

Easy to Use

Minimal Training and

Maintenance

#### Risk Reduction



## LSS in Action



### Proof of Concept

Miller & Long

BAE Naval Shipyard

Digging and Rigging

Erix Crane and Rigging Duffy Crane and Heavy Hauling





#### Use cases



### Load Stability System







Precast Concrete



### Wind Turbine Erecting

Fans Attach Directly to Blade Gripper

Power can be Scalable

**Continuous** Blade Gripper **Control** 



#### Oil and Gas

#### Solution to Downtime:

Sh