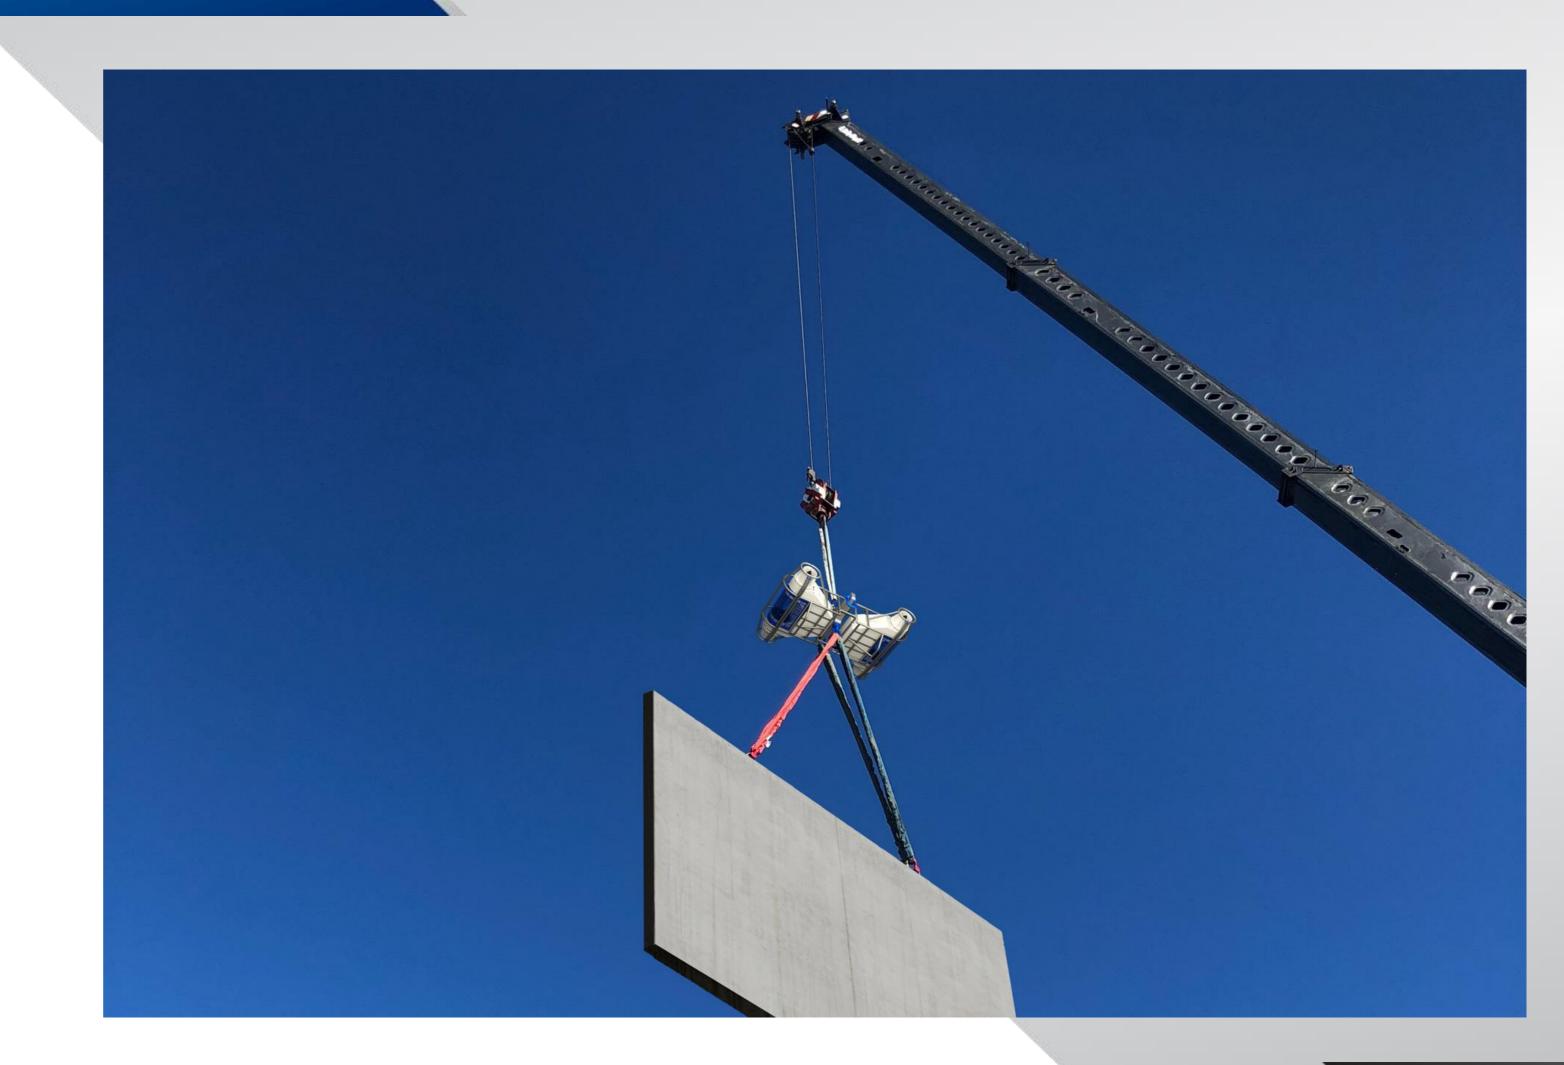

### Load Stability System

Precast Concrete

#### Precast Concrete

Full Control of Large Dimension Loads

Adaptive Stabilization for Rogue Weather

Faster Lightweight Heavy-Duty Cycles