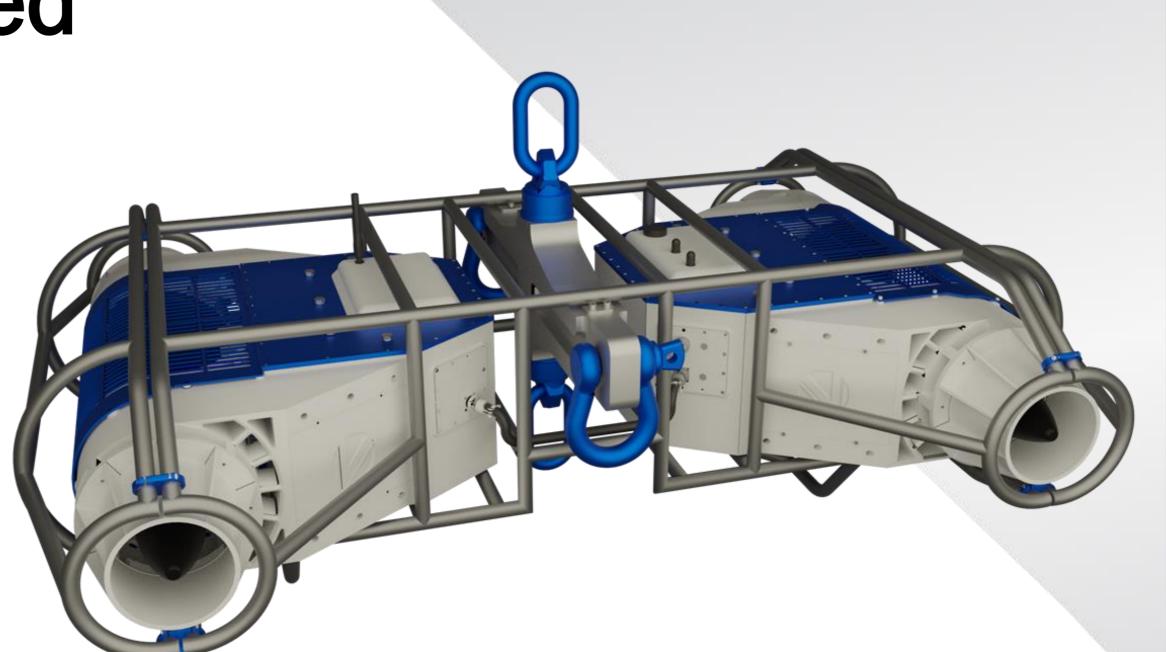

### LSS-SL Sling Load

Thrust Propelled

Stabilization

Battery
Operated

Swing and Rotation Control

#### **Core Features**

Precise Control – Auto/Manual

Adaptive Stabilization – All Loads