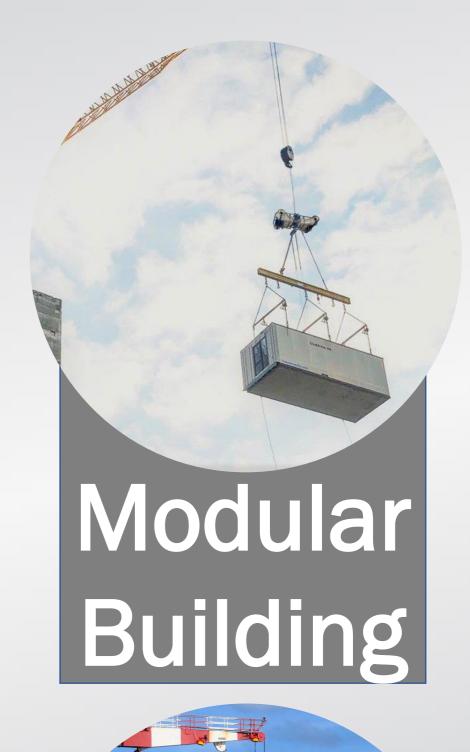

### Load Stability System

Precast Concrete

#### Precast Concrete

Full Control of Large Dimension Loads

Adaptive Stabilization for Rogue Weather

Faster Lightweight Heavy-Duty Cycles