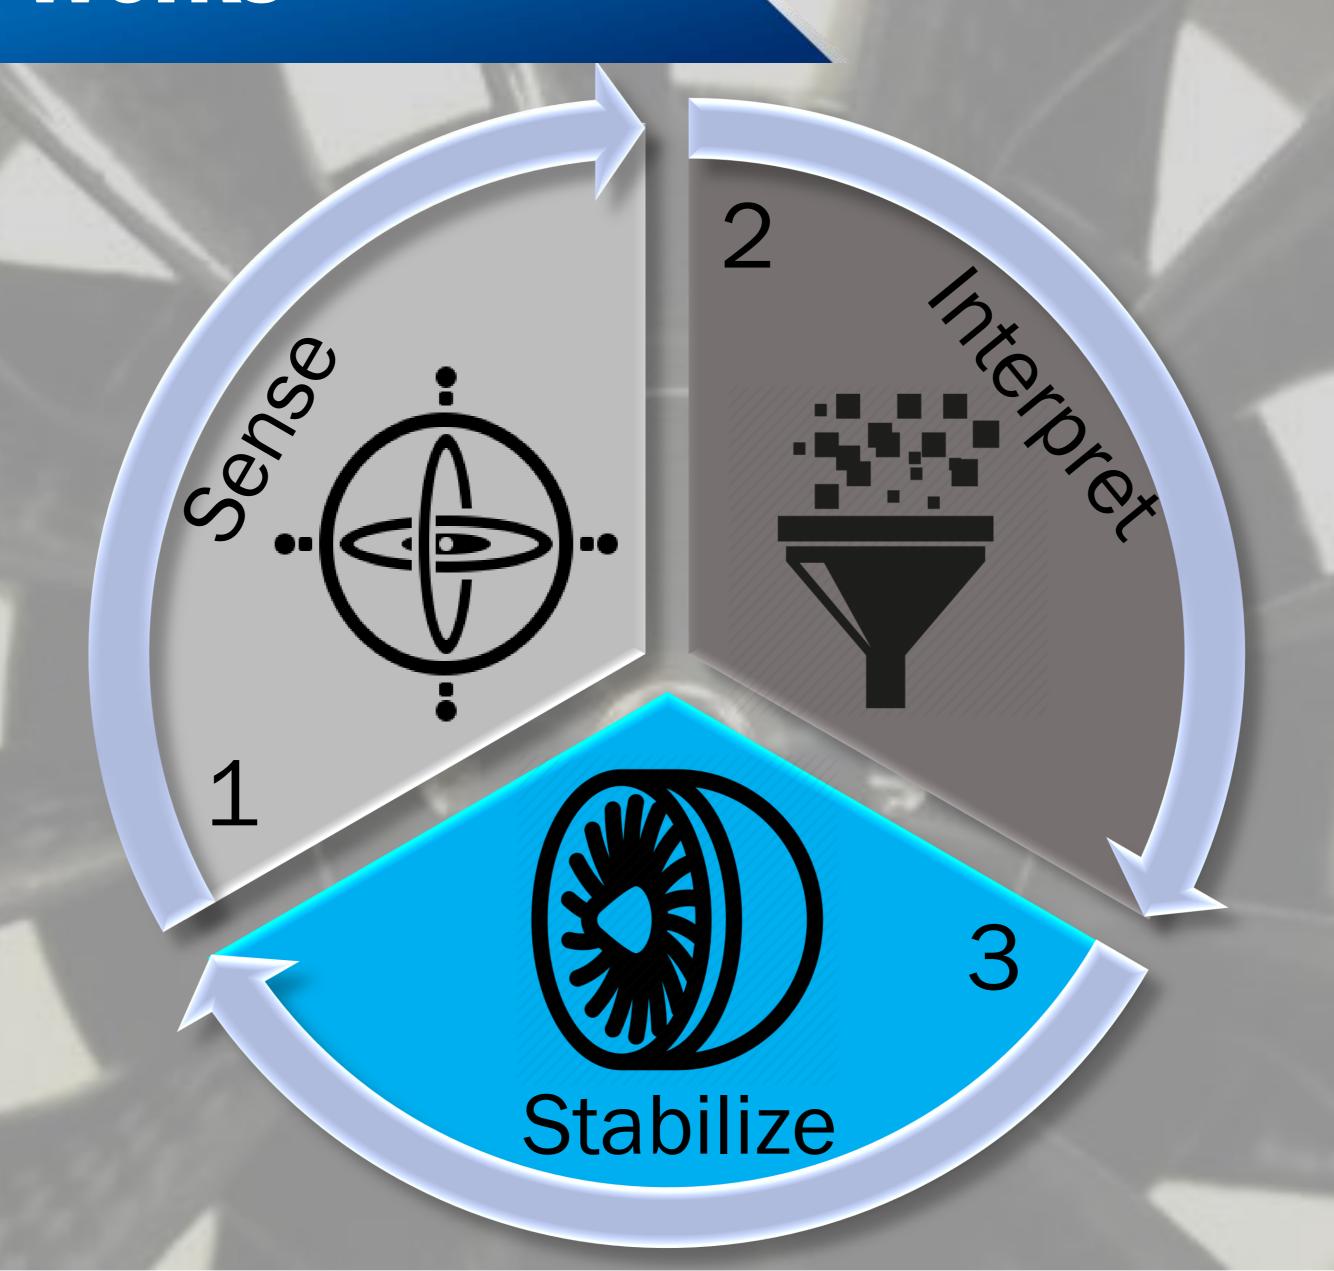

#### Vita Inclinata Technologies

Load Stability
System

Innovative Load Stability Hardware





### LSS-SL Sling Load

Thrust Propelled

Stabilization

Battery
Operated

Swing and Rotation Control





### How the LSS Works



### LSS Specs

- Auto/Direct Rotational Control:
  - •66,000 lbs.
- Operations Time: 8 hr.
- Rotate loads



15 sec.



30 sec.



#### **Core Features**

Precise Control – Auto/Manual

Adaptive Stabilization – All Loads



### Why the LSS

#### Benefits:

No Taglines

Faster, Safer Lifting

Easy to Use

Minimal Training and

Maintenance

#### Risk Reduction



## LSS in Action



### Proof of Concept

Miller & Long

BAE Naval Shipyard

Digging and Rigging

Erix Crane and Rigging Duffy Crane and Heavy Hauling





#### Use cases



### Load Stability System







Precast Concrete



### Wind Turbine Erecting

Fans Attach Directly to Blade Gripper

Power can be Scalable

**Continuous** Blade Gripper **Control** 



#### Oil and Gas

#### Solution to Downtime:

Ship to Shore Transfers
Shi