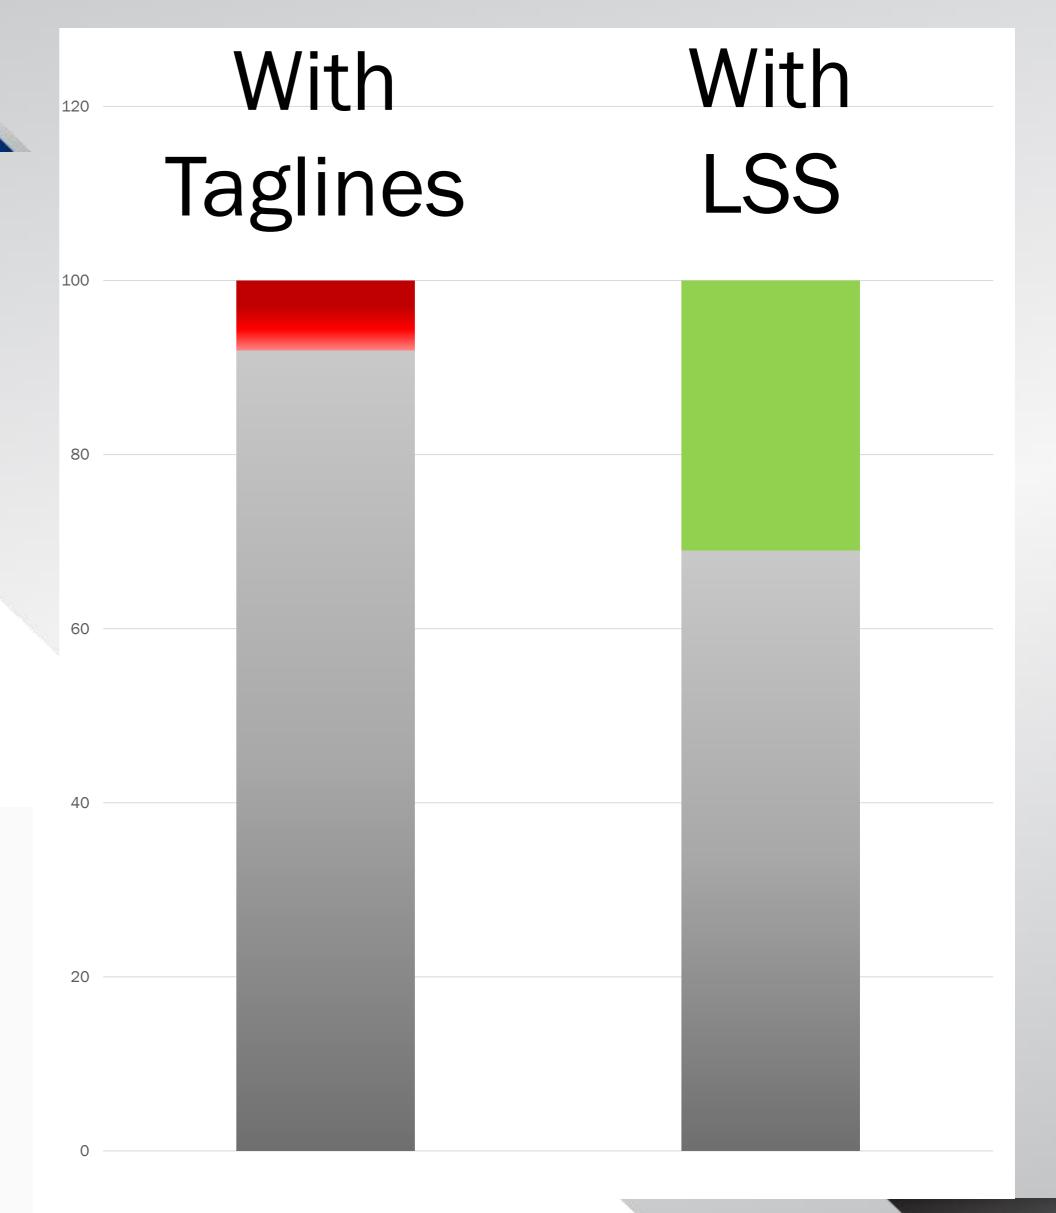

### Why the LSS

#### Benefits:

No Taglines

Faster, Safer Lifting

Easy to Use

Minimal Training and

Maintenance

#### Risk Reduction